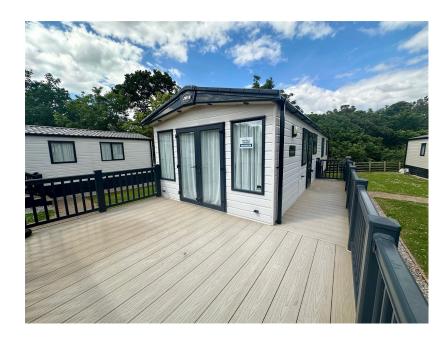

## 3 Clennon View, Devon Bay Holiday Park, Grange Road, Paignton Devon, TQ4 7JP

£69,960

- HOLIDAY HOME/ **INVESTMENT**
- 3 BEDROOMS
- FULLY FITTED KITCHEN
- CENTRAL HEATING
- PARKING

- AS NEW CONDITION
- OPEN PLAN LIVING AREA
- DOUBLE GLAZING
- LARGE DECK
- QUIET CUL-DE-SAC LOCATION

A Quality 3 Bedroomed Luxury Holiday Lodge for Personal us or for Investment it comes the remainder of a 20 Year Lease and is on well-regarded Hobourne - Devon Bay Holiday Park which has excellent facilities. This quality Lodge has 3 Bedrooms, large Open plan Living space with high quality Fully Fitted Kitchen and further Shower Room. Deck for Entertaining and Parking. Situated in a quiet, scul-de sac location on the Park. There are outdoor and indoor swimming pools, a fantastic clubhouse/entertainment complex and a Shop. Local beaches are about 15 mins away and a bus service runs from the site into Paignton with the Splashpark and Zoo within easy reach.